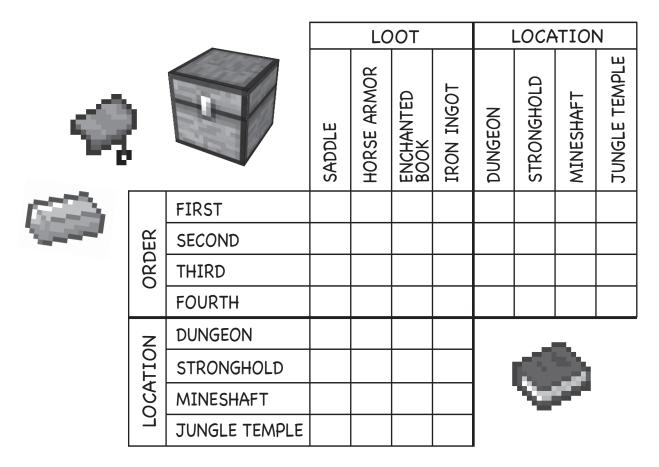

## 3X4 LOGIC PUZZLE 4 MINECRAFT: QUEST FOR CHESTS

During a session of Minecraft, Alex found four chests. Use the clues to find what was inside each chest, where each chest was found, and in which order.

1. The first chest wasn't in the dungeon or mineshaft.

- 2. The horse armor, which was found last, was not in the dungeon.
- 3. The saddle, found in the stronghold, was neither first nor second to be found.

4. The iron ingot was not found in the mineshaft, and was found either first or fourth.

5. The enchanted book was not found in the mineshaft.

### YOUR ANSWER:

| The first chest contained  | and was found in the   |
|----------------------------|------------------------|
| The second chest contained | and was found in the   |
| The third chest contained  | _ and was found in the |
| The fourth chest contained | and was found in the   |